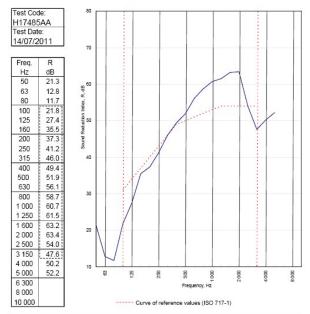

BTC 13282F - BRE Report P102396-1011A Refer to Speedline Specification Clause

154 mm. (At Base Track, Excluding Finishes)

Severe - Annexes A-F

**50 R<sub>w</sub>dB**, Date Tested or Assessed Against - 70-B-57(25)

TESTED AT ONE OF THE UKAS ACCREDITED LABORATORIES BELOW

B.T.C (H-Ref on Graph)

B.R.E COSSE COS

Customer: Metsec plc Hepsec Division BTC 17485A: Page 9 of 11

SPEEDLINE Drywall Systems, Adsetts House, 16 Europa View, Sheffield Business Park, Sheffield, S9 1XH. Tel: 0114 231 8030.