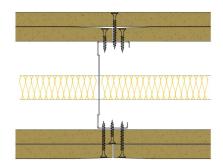

## 92-B-58(25) - SPEEDLINE System Data Sheet - Version V1 (24-10-23)

SPEEDLINE 92mm 'C' Stud Partition @600mm Ctrs, with 2x BG Gyproc 15mm WallBoard each side, 25mm APR

## System Performance Breakdown

Fire Resistance:

BS476 Part 22:1987:

Test Ref & Date or Applied Ref & Report:

Max Height: Thickness:

Duty Grade: BS 5234: Part 2:1992:

Sound Insulation:

60/60 Minutes (Integrity/Insulation).